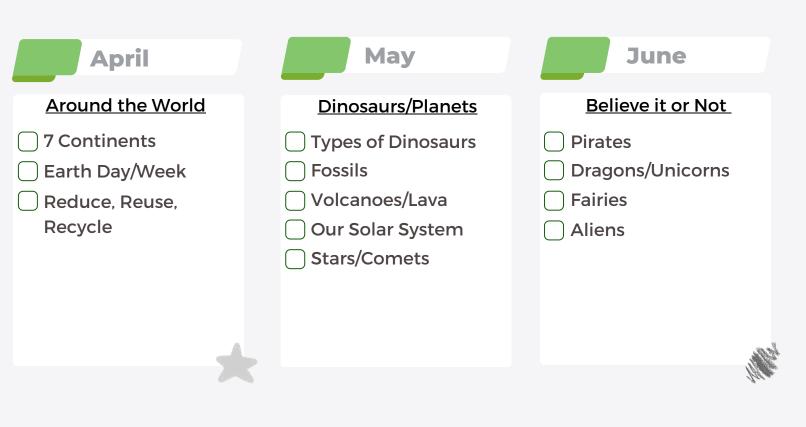

>☐ Pets</li><li>☐ Wild Animals</li></ul> | <ul><li></li></ul> |
| Term 2  January                                                          | February                                                                                           | March                                                                                          |                    |
| In the Garden/Flora &<br>Fauna                                           | <u>Transportation</u>                                                                              | Community Helpers                                                                              |                    |

Fire Fighters/Police

**Doctors/Nurses** 

Teachers

Vets

## Term 3

**Plants and Trees** 

Flowers and Bees

Insects and Bugs

Garden Tools



Cars/Trucks

Trains/Boats

Bicycles/Scooters

Planes/Helicopters